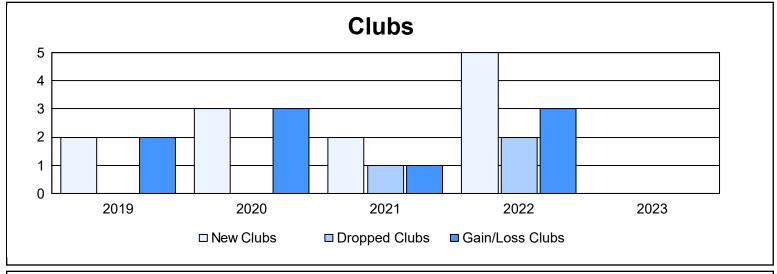

District J 1

As of June 2023 Cumulative

| Year      | New<br>Clubs | Dropped<br>Clubs | Gain/<br>Loss<br>Clubs | New<br>Members | Charter<br>Members | Reinstate<br>Members | Transfer<br>Members | Total<br>Member<br>Added | Total<br>Members<br>Dropped | Gain/<br>Loss<br>Members |
|-----------|--------------|------------------|------------------------|----------------|--------------------|----------------------|---------------------|--------------------------|-----------------------------|--------------------------|
| 2018-2019 | 2            | 0                | 2                      | 122            | 51                 | 7                    | 1                   | 181                      | 156                         | 25                       |
| 2019-2020 | 3            | 0                | 3                      | 141            | 67                 | 1                    | 20                  | 229                      | 148                         | 81                       |
| 2020-2021 | 2            | 1                | 1                      | 109            | 35                 | 7                    | 11                  | 162                      | 174                         | -12                      |
| 2021-2022 | 5            | 2                | 3                      | 106            | 147                | 3                    | 17                  | 273                      | 245                         | 28                       |
| 2022-2023 | 0            | 0                | 0                      | 88             | 12                 | 6                    | 3                   | 109                      | 240                         | -131                     |
| Average   | 2            | 1                | 2                      | 113            | 62                 | 5                    | 10                  | 191                      | 193                         | -2                       |