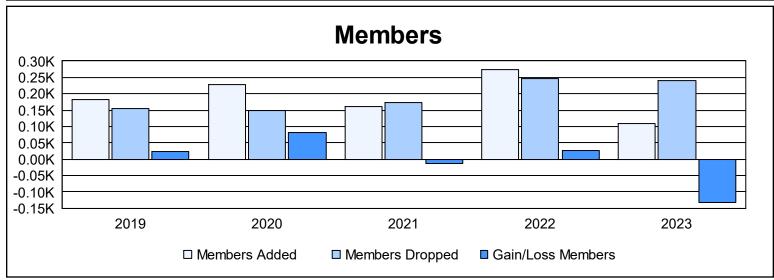

District J 1

As of June 2023 Cumulative

| Year      | New<br>Clubs | Dropped<br>Clubs | Gain/<br>Loss<br>Clubs | New<br>Members | Charter<br>Members | Reinstate<br>Members | Transfer<br>Members | Total<br>Member<br>Added | Total<br>Members<br>Dropped | Gain/<br>Loss<br>Members |
|-----------|--------------|------------------|------------------------|----------------|--------------------|----------------------|---------------------|--------------------------|-----------------------------|--------------------------|
| 2018-2019 | 2            | 0                | 2                      | 122            | 51                 | 7                    | 1                   | 181                      | 156                         | 25                       |
| 2019-2020 | 3            | 0                | 3                      | 141            | 67                 | 1                    | 20                  | 229                      | 148                         | 81                       |
| 2020-2021 | 2            | 1                | 1                      | 109            | 35                 | 7                    | 11                  | 162                      | 174                         | -12                      |
| 2021-2022 | 5            | 2                | 3                      | 106            | 147                | 3                    | 17                  | 273                      | 245                         | 28                       |
| 2022-2023 | 0            | 0                | 0                      | 88             | 12                 | 6                    | 3                   | 109                      | 240                         | -131                     |
| Average   | 2            | 1                | 2                      | 113            | 62                 | 5                    | 10                  | 191                      | 193                         | -2                       |